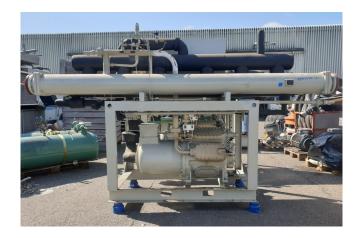

#### **Used Grasso INGENIUM 250**

Used GEA Grasso Ingenium 250 water cooled chiller. Complete with a Grasso 87 S reciprocating compressor displacing 270 m<sup>3</sup>/h of R717 (NH3) refrigerant. The Compressor is configurated with Capacity control, sight glass and a partial loaded start. Driven by a Siemens 1PK6 253-4NC99-Z 3-Phase Electric motor, with 55 kW and 1470 RPM at 50 Hz. Furthermore this split-chiller is equipped with a shell & tube evaporator and shell & tube condenser. \*All components of this used chiller will be tested on adequate functionality. Choosing HOSBV means buying with warranty and we will rinse our products with an industrial cleaning before shipping to our customers. \*If requested we are happy to arrange your shipment.