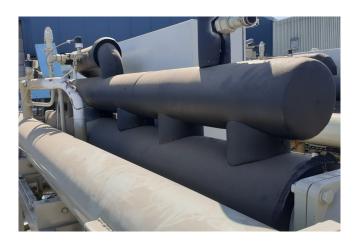

#### **Used Grasso INGENIUM 250**

Used GEA Grasso Ingenium 250 water cooled chiller. Complete with a Grasso 87 S reciprocating compressor displacing 270 m<sup>3</sup>/h of R717 (NH3) refrigerant. The Compressor is configurated with Capacity control, sight glass and a partial loaded start. Driven by a Siemens 1PK6 253-4NC99-Z 3-Phase Electric motor, with 55 kW and 1470 RPM at 50 Hz. Furthermore this split-chiller is equipped with a shell & tube evaporator and shell & tube condenser. \*All components of this used chiller will be tested on adequate functionality. Choosing HOSBV means buying with warranty and we will rinse our products with an industrial cleaning before shipping to our customers. \*If requested we are happy to arrange your shipment.