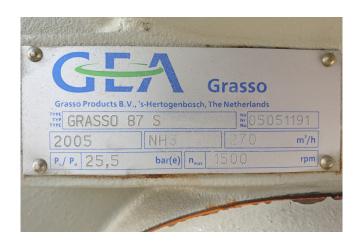

### **Specifications**

| Brand                | Grasso               |
|----------------------|----------------------|
| Туре                 | INGENIUM 250         |
| Product type         | Water Cooled Chiller |
| Capacité kW          | 224,3                |
| Capacity Tons        | 63,8                 |
| Réfrigérant          | NH 3 (ammonia)       |
| Refrigerant Type     | R717                 |
| Weight               | 1570                 |
| Sizes                | 3450x960x2060 mm     |
|                      | (LxWxH)              |
| Compressor(s) type & | Grasso 87 S          |
| model                |                      |
| Display              | GEA Grasso GSC       |
| Remarks              | Y.o.b. 2005          |
| Stock                | 2                    |

#### **Used Grasso INGENIUM 250**

Used GEA Grasso Ingenium 250 water cooled chiller. Complete with a Grasso 87 S reciprocating compressor displacing 270 m<sup>3</sup>/h of R717 (NH3) refrigerant. The Compressor is configurated with Capacity control, sight glass and a partial loaded start. Driven by a Siemens 1PK6 253-4NC99-Z 3-Phase Electric motor, with 55 kW and 1470 RPM at 50 Hz. Furthermore this split-chiller is equipped with a shell & tube evaporator and shell & tube condenser. \*All components of this used chiller will be tested on adequate functionality. Choosing HOSBV means buying with warranty and we will rinse our products with an industrial cleaning before shipping to our customers. \*If requested we are happy to arrange your shipment.