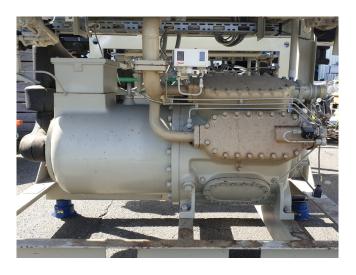

#### **Used Grasso INGENIUM 250**

Used GEA Grasso Ingenium 250 water cooled chiller. Complete with a Grasso 87 S reciprocating compressor displacing 270 m<sup>3</sup>/h of R717 (NH3) refrigerant. The Compressor is configurated with Capacity control, sight glass and a partial loaded start. Driven by a Siemens 1PK6 253-4NC99-Z 3-Phase Electric motor, with 55 kW and 1470 RPM at 50 Hz. Furthermore this split-chiller is equipped with a shell & tube evaporator and shell & tube condenser. \*All components of this used chiller will be tested on adequate functionality. Choosing HOSBV means buying with warranty and we will rinse our products with an industrial cleaning before shipping to our customers. \*If requested we are happy to arrange your shipment.