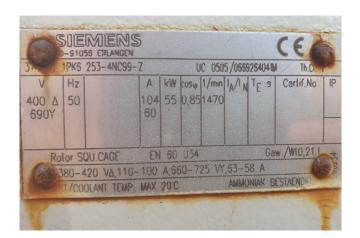

#### **Used Grasso INGENIUM 250**

Used GEA Grasso Ingenium 250 water cooled chiller. Complete with a Grasso 87 S reciprocating compressor displacing 270 m<sup>3</sup>/h of R717 (NH3) refrigerant. The Compressor is configurated with Capacity control, sight glass and a partial loaded start. Driven by a Siemens 1PK6 253-4NC99-Z 3-Phase Electric motor, with 55 kW and 1470 RPM at 50 Hz. Furthermore this split-chiller is equipped with a shell & tube evaporator and shell & tube condenser. \*All components of this used chiller will be tested on adequate functionality. Choosing HOSBV means buying with warranty and we will rinse our products with an industrial cleaning before shipping to our customers. \*If requested we are happy to arrange your shipment.