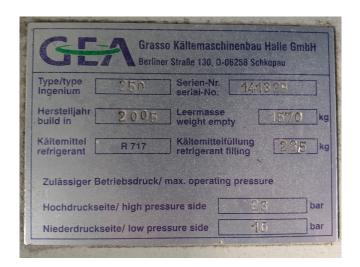

### **Specifications**

| Brand                | Grasso               |
|----------------------|----------------------|
| Туре                 | INGENIUM 250         |
| Product type         | Water Cooled Chiller |
| Capacité kW          | 224,3                |
| Capacity Tons        | 63,8                 |
| Réfrigérant          | NH 3 (ammonia)       |
| Refrigerant Type     | R717                 |
| Weight               | 1570                 |
| Sizes                | 3450x960x2060 mm     |
|                      | (LxWxH)              |
| Compressor(s) type & | Grasso 87 S          |
| model                |                      |
| Display              | GEA Grasso GSC       |
| Remarks              | Y.o.b. 2005          |
| Stock                | 2                    |

#### **Used Grasso INGENIUM 250**

Used GEA Grasso Ingenium 250 water cooled chiller. Complete with a Grasso 87 S reciprocating compressor displacing 270 m<sup>3</sup>/h of R717 (NH3) refrigerant. The Compressor is configurated with Capacity control, sight glass and a partial loaded start. Driven by a Siemens 1PK6 253-4NC99-Z 3-Phase Electric motor, with 55 kW and 1470 RPM at 50 Hz. Furthermore this split-chiller is equipped with a shell & tube evaporator and shell & tube condenser. \*All components of this used chiller will be tested on adequate functionality. Choosing HOSBV means buying with warranty and we will rinse our products with an industrial cleaning before shipping to our customers. \*If requested we are happy to arrange your shipment.