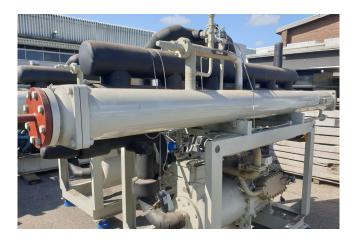

#### **Used Grasso INGENIUM 250**

Used GEA Grasso Ingenium 250 water cooled chiller. Complete with a Grasso 87 S reciprocating compressor displacing 270 m<sup>3</sup>/h of R717 (NH3) refrigerant. The Compressor is configurated with Capacity control, sight glass and a partial loaded start. Driven by a Siemens 1PK6 253-4NC99-Z 3-Phase Electric motor, with 55 kW and 1470 RPM at 50 Hz. Furthermore this split-chiller is equipped with a shell & tube evaporator and shell & tube condenser. \*All components of this used chiller will be tested on adequate functionality. Choosing HOSBV means buying with warranty and we will rinse our products with an industrial cleaning before shipping to our customers. \*If requested we are happy to arrange your shipment.