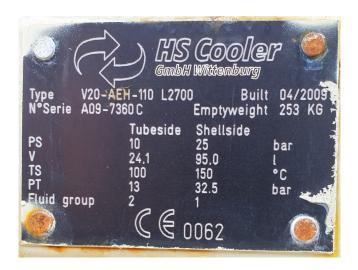

#### **Used Grasso INGENIUM 250**

Used GEA Grasso Ingenium 250 water cooled chiller. Complete with a Grasso 87 S reciprocating compressor displacing 270 m<sup>3</sup>/h of R717 (NH3) refrigerant. The Compressor is configurated with Capacity control, sight glass and a partial loaded start. Driven by a Siemens 1PK6 253-4NC99-Z 3-Phase Electric motor, with 55 kW and 1470 RPM at 50 Hz. Furthermore this split-chiller is equipped with a shell & tube evaporator and shell & tube condenser. \*All components of this used chiller will be tested on adequate functionality. Choosing HOSBV means buying with warranty and we will rinse our products with an industrial cleaning before shipping to our customers. \*If requested we are happy to arrange your shipment.