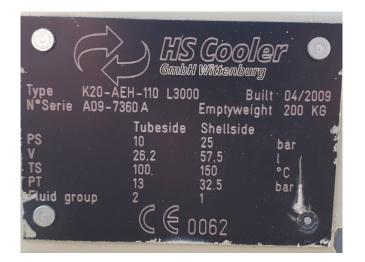

#### **Used Grasso INGENIUM 250**

Used GEA Grasso Ingenium 250 water cooled chiller. Complete with a Grasso 87 S reciprocating compressor displacing 270 m<sup>3</sup>/h of R717 (NH3) refrigerant. The Compressor is configurated with Capacity control, sight glass and a partial loaded start. Driven by a Siemens 1PK6 253-4NC99-Z 3-Phase Electric motor, with 55 kW and 1470 RPM at 50 Hz. Furthermore this split-chiller is equipped with a shell & tube evaporator and shell & tube condenser. \*All components of this used chiller will be tested on adequate functionality. Choosing HOSBV means buying with warranty and we will rinse our products with an industrial cleaning before shipping to our customers. \*If requested we are happy to arrange your shipment.