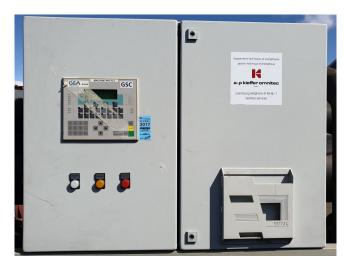

### **Specifications**

| Brand                | Grasso               |
|----------------------|----------------------|
| Туре                 | INGENIUM 250         |
| Product type         | Water Cooled Chiller |
| Capacité kW          | 224,3                |
| Capacity Tons        | 63,8                 |
| Réfrigérant          | NH 3 (ammonia)       |
| Refrigerant Type     | R717                 |
| Weight               | 1570                 |
| Sizes                | 3450x960x2060 mm     |
|                      | (LxWxH)              |
| Compressor(s) type & | Grasso 87 S          |
| model                |                      |
| Display              | GEA Grasso GSC       |
| Remarks              | Y.o.b. 2005          |
| Stock                | 2                    |

#### **Used Grasso INGENIUM 250**

Used GEA Grasso Ingenium 250 water cooled chiller. Complete with a Grasso 87 S reciprocating compressor displacing 270 m<sup>3</sup>/h of R717 (NH3) refrigerant. The Compressor is configurated with Capacity control, sight glass and a partial loaded start. Driven by a Siemens 1PK6 253-4NC99-Z 3-Phase Electric motor, with 55 kW and 1470 RPM at 50 Hz. Furthermore this split-chiller is equipped with a shell & tube evaporator and shell & tube condenser. \*All components of this used chiller will be tested on adequate functionality. Choosing HOSBV means buying with warranty and we will rinse our products with an industrial cleaning before shipping to our customers. \*If requested we are happy to arrange your shipment.