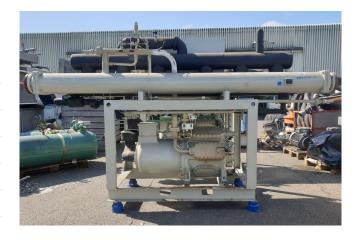

#### **Used Grasso INGENIUM 250**

Used GEA Grasso Ingenium 250 water cooled chiller. Complete with a Grasso 87 S reciprocating compressor displacing 270 m<sup>3</sup>/h of R717 (NH3) refrigerant. The Compressor is configurated with Capacity control, sight glass and a partial loaded start. Driven by a Siemens 1PK6 253-4NC99-Z 3-Phase Electric motor, with 55 kW and 1470 RPM at 50 Hz. Furthermore this split-chiller is equipped with a shell & tube evaporator and shell & tube condenser. \*All components of this used chiller will be tested on adequate functionality. Choosing HOSBV means buying with warranty and we will rinse our products with an industrial cleaning before shipping to our customers. \*If requested we are happy to arrange your shipment.