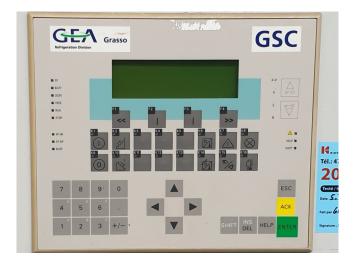

### **Specifications**

| Brand                | Grasso               |
|----------------------|----------------------|
| Туре                 | INGENIUM 250         |
| Product type         | Water Cooled Chiller |
| Capacité kW          | 224,3                |
| Capacity Tons        | 63,8                 |
| Réfrigérant          | NH 3 (ammonia)       |
| Refrigerant Type     | R717                 |
| Weight               | 1570                 |
| Sizes                | 3450x960x2060 mm     |
|                      | (LxWxH)              |
| Compressor(s) type & | Grasso 87 S          |
| model                |                      |
| Display              | GEA Grasso GSC       |
| Remarks              | Y.o.b. 2005          |
| Stock                | 2                    |

#### **Used Grasso INGENIUM 250**

Used GEA Grasso Ingenium 250 water cooled chiller. Complete with a Grasso 87 S reciprocating compressor displacing 270 m<sup>3</sup>/h of R717 (NH3) refrigerant. The Compressor is configurated with Capacity control, sight glass and a partial loaded start. Driven by a Siemens 1PK6 253-4NC99-Z 3-Phase Electric motor, with 55 kW and 1470 RPM at 50 Hz. Furthermore this split-chiller is equipped with a shell & tube evaporator and shell & tube condenser. \*All components of this used chiller will be tested on adequate functionality. Choosing HOSBV means buying with warranty and we will rinse our products with an industrial cleaning before shipping to our customers. \*If requested we are happy to arrange your shipment.