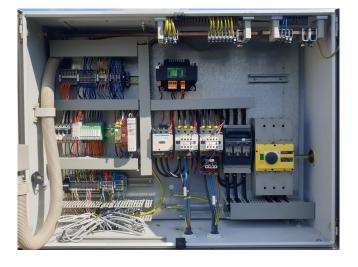

#### **Used Grasso INGENIUM 250**

Used GEA Grasso Ingenium 250 water cooled chiller. Complete with a Grasso 87 S reciprocating compressor displacing 270 m<sup>3</sup>/h of R717 (NH3) refrigerant. The Compressor is configurated with Capacity control, sight glass and a partial loaded start. Driven by a Siemens 1PK6 253-4NC99-Z 3-Phase Electric motor, with 55 kW and 1470 RPM at 50 Hz. Furthermore this split-chiller is equipped with a shell & tube evaporator and shell & tube condenser. \*All components of this used chiller will be tested on adequate functionality. Choosing HOSBV means buying with warranty and we will rinse our products with an industrial cleaning before shipping to our customers. \*If requested we are happy to arrange your shipment.