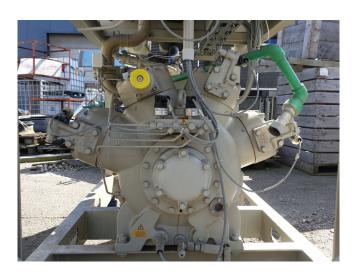

#### **Used Grasso INGENIUM 250**

Used GEA Grasso Ingenium 250 water cooled chiller. Complete with a Grasso 87 S reciprocating compressor displacing 270 m<sup>3</sup>/h of R717 (NH3) refrigerant. The Compressor is configurated with Capacity control, sight glass and a partial loaded start. Driven by a Siemens 1PK6 253-4NC99-Z 3-Phase Electric motor, with 55 kW and 1470 RPM at 50 Hz. Furthermore this split-chiller is equipped with a shell & tube evaporator and shell & tube condenser. \*All components of this used chiller will be tested on adequate functionality. Choosing HOSBV means buying with warranty and we will rinse our products with an industrial cleaning before shipping to our customers. \*If requested we are happy to arrange your shipment.