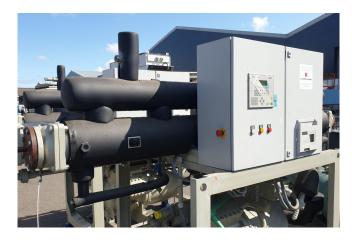

#### **Used Grasso INGENIUM 250**

Used GEA Grasso Ingenium 250 water cooled chiller. Complete with a Grasso 87 S reciprocating compressor displacing 270 m<sup>3</sup>/h of R717 (NH3) refrigerant. The Compressor is configurated with Capacity control, sight glass and a partial loaded start. Driven by a Siemens 1PK6 253-4NC99-Z 3-Phase Electric motor, with 55 kW and 1470 RPM at 50 Hz. Furthermore this split-chiller is equipped with a shell & tube evaporator and shell & tube condenser. \*All components of this used chiller will be tested on adequate functionality. Choosing HOSBV means buying with warranty and we will rinse our products with an industrial cleaning before shipping to our customers. \*If requested we are happy to arrange your shipment.